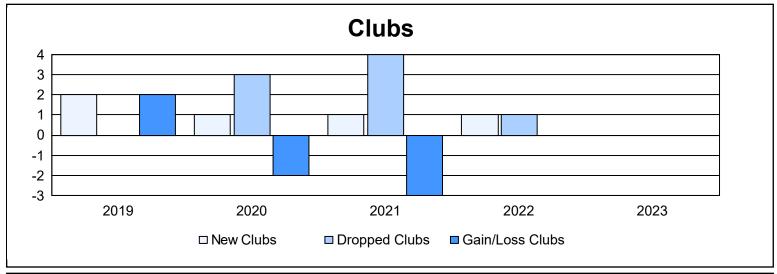

District 356 C As of June 2023 Cumulative

| Year      | New<br>Clubs | Dropped<br>Clubs | Gain/<br>Loss<br>Clubs | New<br>Members | Charter<br>Members | Reinstate<br>Members | Transfer<br>Members | Total<br>Member<br>Added | Total<br>Members<br>Dropped | Gain/<br>Loss<br>Members |
|-----------|--------------|------------------|------------------------|----------------|--------------------|----------------------|---------------------|--------------------------|-----------------------------|--------------------------|
| 2018-2019 | 2            | 0                | 2                      | 1,953          | 125                | 54                   | 4                   | 2,136                    | 913                         | 1,223                    |
| 2019-2020 | 1            | 3                | -2                     | 416            | 35                 | 26                   | 2                   | 479                      | 1,860                       | -1,381                   |
| 2020-2021 | 1            | 4                | -3                     | 384            | 59                 | 82                   | 2                   | 527                      | 1,198                       | -671                     |
| 2021-2022 | 1            | 1                | 0                      | 456            | 36                 | 26                   | 16                  | 534                      | 515                         | 19                       |
| 2022-2023 | 0            | 0                | 0                      | 472            | 0                  | 16                   | 1                   | 489                      | 719                         | -230                     |
| Average   | 1            | 2                | -1                     | 736            | 51                 | 41                   | 5                   | 833                      | 1,041                       | -208                     |