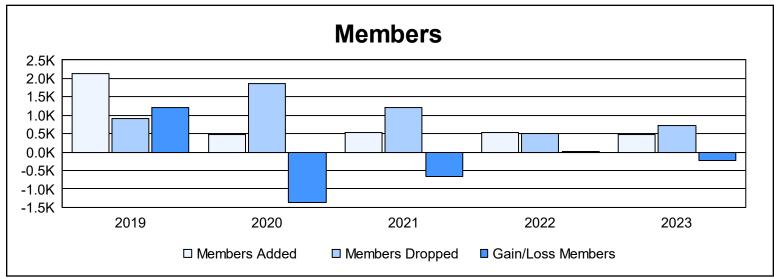

District 356 C As of June 2023 Cumulative

| Year      | New<br>Clubs | Dropped<br>Clubs | Gain/<br>Loss<br>Clubs | New<br>Members | Charter<br>Members | Reinstate<br>Members | Transfer<br>Members | Total<br>Member<br>Added | Total<br>Members<br>Dropped | Gain/<br>Loss<br>Members |
|-----------|--------------|------------------|------------------------|----------------|--------------------|----------------------|---------------------|--------------------------|-----------------------------|--------------------------|
| 2018-2019 | 2            | 0                | 2                      | 1,953          | 125                | 54                   | 4                   | 2,136                    | 913                         | 1,223                    |
| 2019-2020 | 1            | 3                | -2                     | 416            | 35                 | 26                   | 2                   | 479                      | 1,860                       | -1,381                   |
| 2020-2021 | 1            | 4                | -3                     | 384            | 59                 | 82                   | 2                   | 527                      | 1,198                       | -671                     |
| 2021-2022 | 1            | 1                | 0                      | 456            | 36                 | 26                   | 16                  | 534                      | 515                         | 19                       |
| 2022-2023 | 0            | 0                | 0                      | 472            | 0                  | 16                   | 1                   | 489                      | 719                         | -230                     |
| Average   | 1            | 2                | -1                     | 736            | 51                 | 41                   | 5                   | 833                      | 1,041                       | -208                     |